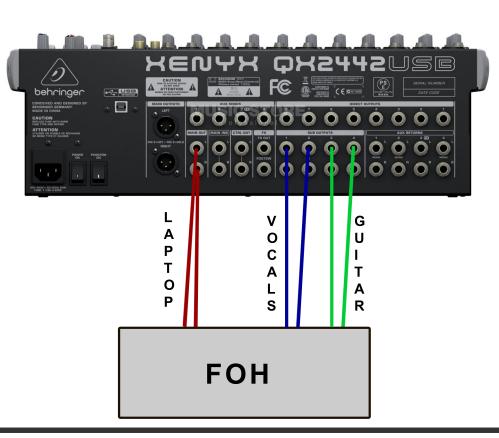

## SITARA

Tech Rider SETUP 1 - SOLO

call for clarifications: +49 171 3558958 Email: sitara@electromantica.de Listen to the music: www.sitaramusic.de

SITARA

Lead Vocal, Guitar, Electronics

INPUTS: 1. L/R Laptop 2. L/R Vocals inkl. Effects

3. L/R Guitar inkl. Effects

LIGHT Preferences: Blue, Magenta, Golden What I bring on stage: Behringer Onyx QX 2442 Mixer Laptop, Audio Interface Guitar, BISS ME-25 Guitar Effects Unit Guitar Stand

SM 58 Mic all cables into the mixer What I need: Mic Stand Monitoring Power Connection Table 6 x Klinke/Jack connect to FOH