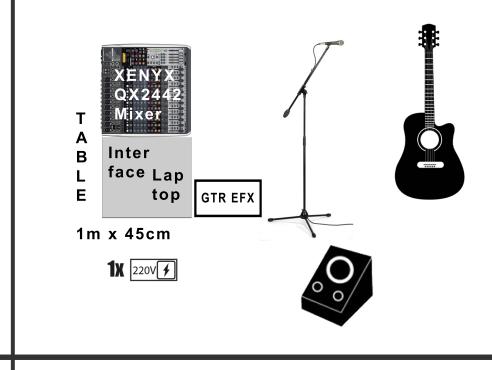

3. L/R Guitar inkl. Effects

LIGHT Preferences: Blue, Magenta, Golden What I bring on stage: Behringer Onyx QX 2442 Mixer Laptop, Audio Interface Guitar, BISS ME-25 Guitar Effects Unit Guitar Stand

SM 58 Mic all cables into the mixer What I need: Mic Stand Monitoring Power Connection Table 6 x Klinke/Jack connect to FOH

I can bring my own table, mic stand and monitoring if not provided by the location