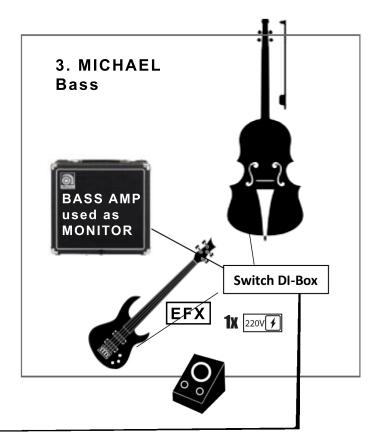

#### **INPUTS:**

1. KLAUS: Balanced L/R Jacks 2. SITARA: Balanced L/R Jacks

3. MICHAEL: 1 XLR

LIGHT Preferences: Blue, Magenta, Golden

#### What we bring:

- 1. Table, Laptop, Audio Interface, E-Guitar, SM 58 Mic, In-Ear Monitoring
- 2. Neumann KMS 104 Mic, EFX Hardware
- 3. E- Bass, A Bass (optional), EFX Hardware, DI Box, Bass Amp

#### What we need:

- 1. Mic Stand (we can bring also)
- 2. Mic Stand (we can bring also) Monitoring

One Power Connection 220V for each Musician.

We can also use the Microphones which you have if that is quicker for setup and soundcheck. Monitoring for each musician is nice, if there is only two then Klaus and SITARA share. We can bring stage lights if not provided by the venue.